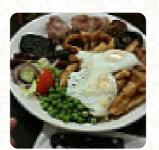

## The Plough Inn Menu

https://menuweb.menu Church Street, Mansfield, United Kingdom +441623370931 - http://ploughinnwarsop.co.uk/

A **comprehensive** menu of **The Plough Inn** from Mansfield covering all **21** meals and drinks can be found here on the card. The Plough Inn is a traditional Freehouse owned and operated by a local Warsop Family. We offer a variety of freshly cooked pub meals including takeout options, lunch specials, weekend carvery, and themed nights. Our bar is open daily from 12pm until late, and we have facilities such as a beer garden, disabled-friendly access, baby changing stations, pub games, disco, and karaoke.