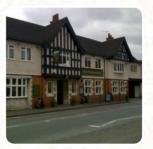

## The Plough Inn Menu

https://menuweb.menu Church Street, Mansfield, United Kingdom +441623370931 - http://ploughinnwarsop.co.uk/

A **comprehensive** menu of **The Plough Inn** from Mansfield covering all **21** meals and drinks can be found here on the card. The Plough Inn is a traditional Freehouse owned and operated by a local Warsop Family. We offer a variety of freshly cooked pub meals including takeout options, lunch specials, weekend carvery, and themed nights. Our bar is open daily from 12pm until late, and we have facilities such as a beer garden, disabled-friendly access, baby changing stations, pub games, disco, and karaoke.