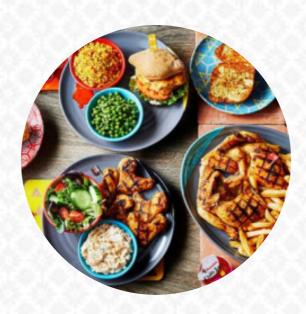

# These Types Of Dishes Are Being Served

SALAD MEAT

CHICKEN BURGER

#### Chicken

**GRILLED CHICKEN** 

#### Starters & Salads

FRENCH FRIES
POTATO CHIPS