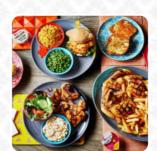

# These Types Of Dishes Are Being Served

SALAD MEAT

CHICKEN BURGER

#### Chicken

**GRILLED CHICKEN** 

#### Starters & Salads

FRENCH FRIES
POTATO CHIPS