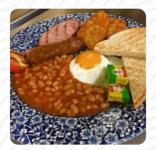

## The George Menu

Starters & Salads

**POTATO CHIPS** 

Chicken

**FRIED CHICKEN** 

Dessert

**MUFFINS** 

**Hot Drinks** 