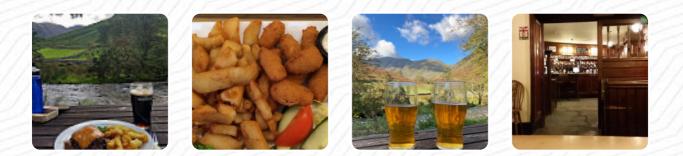

# At Wasdale Head Inn Menu

<u>https://menuweb.menu</u> Gosforth, Copeland, United Kingdom +441946726229 - http://www.wasdale.com/

A **complete** <u>menu</u> of At Wasdale Head Inn from Copeland covering all **20** meals and drinks can be found here on the menu. Ritson's Bar and Residents' Bar offer a warm and welcoming atmosphere for guests in need of food and drink. Named after the first landlord, Will Ritson, the bar is a popular spot for those looking to enjoy good wholesome bar meals and real ales after a day exploring the fells. Winter visitors can cozy up beside the log burning stove, while the garden and beckside tables are perfect for summer dining. The Dining Room is known for its hearty meals and award-winning style, with breakfast receiving particular acclaim. The service is relaxed, and there is no formal dress code. The cuisine is of high quality, with a special focus on Herdwick lamb and mutton when available.