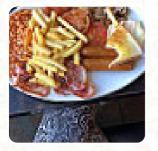

## Mirage 2 Diner Menu

https://menuweb.menu
31 High Street, BROMLEY, United Kingdom
+442035381896 - http://www.allinlondon.co.uk/directory/1150/91190.php









A **complete** menu of Mirage 2 Diner from BROMLEY covering all 20 menus and drinks can be found here on the food list. Nestled by a picturesque pond, this classic English-style diner offers a relaxed atmosphere with generous portions at reasonable prices. While traditional favorites like jacket potatoes and burgers shine, some patrons have noted inconsistencies in food temperature and quality, particularly with certain items like vegetarian options and children's meals. Despite mixed reviews on the menu variety and specific dishes, the friendly service and inviting setting have earned a loyal following. Many guest experiences highlight the diner as a decent choice for budget-friendly breakfasts and lunches, while others express hope for improved culinary standards and expanded veg