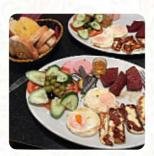

## Mirage 2 Diner Menu

https://menuweb.menu
31 High Street, BROMLEY, United Kingdom
+442035381896 - http://www.allinlondon.co.uk/directory/1150/91190.php









A **complete** menu of Mirage 2 Diner from BROMLEY covering all 20 menus and drinks can be found here on the food list. Nestled by a picturesque pond, this classic English-style diner offers a relaxed atmosphere with generous portions at reasonable prices. While traditional favorites like jacket potatoes and burgers shine, some patrons have noted inconsistencies in food temperature and quality, particularly with certain items like vegetarian options and children's meals. Despite mixed reviews on the menu variety and specific dishes, the friendly service and inviting setting have earned a loyal following. Many guest experiences highlight the diner as a decent choice for budget-friendly breakfasts and lunches, while others express hope for improved culinary standards and expanded vegan