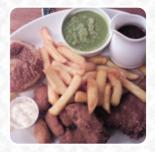

# These Types Of Dishes Are Being Served

**TOSTADAS** 

**LAMB** 

**FISH** 

# Ingredients Used

BACON
MUSHROOMS
TOMATOES

**BEANS** 

SAUSAGE

**PEAS** 

**PORK MEAT** 

**BEEF** 