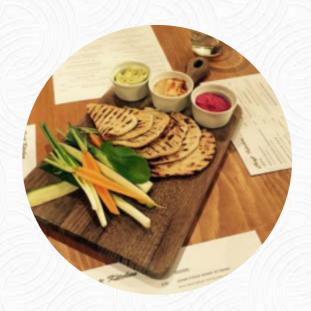

# Craft Kitchen Menu

https://menuweb.menu 33-35 Abbeville Road, Lambeth, United Kingdom +442086730977,+442087721110 - http://www.craft-kitchen.com/









On this site, you can find the **complete** menu of Craft Kitchen from Lambeth. Currently, there are 20 dishes and drinks available. Craft Kitchen is a unique establishment on Abbeville Road, offering hand crafted burgers paired with an extensive Craft Beer menu. Our house wine is served straight from the barrel and changes every six weeks for variety. Whether you're a Craft Beer and Burger fan or simply looking for a refreshing pint on our terrace, Craft Kitchen is the perfect spot for any social occasion with friends or family. Come say hello and discover what you've been missing!.

# Craft Kitchen Menu



#### Entrées

**POTATO