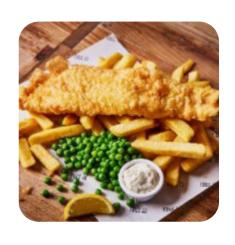

# These Types Of Dishes Are Being Served

**MEAT** 

**TUNA STEAK** 

**DESSERTS** 

**TURKEY** 

**BURGER** 