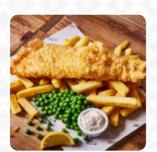

# These Types Of Dishes Are Being Served

**MEAT** 

**TUNA STEAK** 

**DESSERTS** 

**TURKEY** 

**BURGER** 