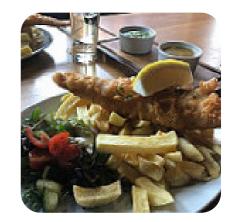

## Lighthouse Menu

https://menuweb.menu 213-215 Wellingborough Road, Northampton, United Kingdom +441604633355

A **comprehensive** menu of Lighthouse from Northampton covering all 20 courses and drinks can be found here on the food list. Lighthouse stands out as the premier destination for fish and chips, boasting perfectly cooked cod and haddock in a light, crispy batter. The fresh and flavorful offerings, paired with excellent service, create an inviting dining experience in a beautifully renovated, airy space. While some suggest improvements in ambience due to noise from a nearby sports bar, many patrons praise the friendly staff and swift service. With great value, a variety of drinks, and the Lighthouse special sauce, this restaurant promises a delightful meal, making it a must-visit for both locals and travelers.

**FISH & CHIPS** 

**FISH AND CHIPS** 

**FISH CHIPS** 

Ingredients Used

**VEGETABLES** 

**ONION** 

**HADDOCK** 

**SEAFOOD** 