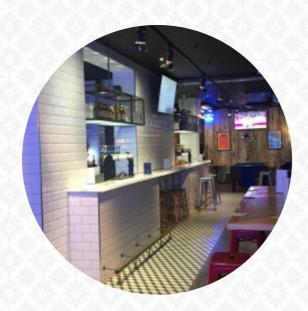

## Lighthouse Menu

https://menuweb.menu 213-215 Wellingborough Road, Northampton, United Kingdom +441604633355

A **comprehensive** menu of Lighthouse from Northampton covering all 20 courses and drinks can be found here on the food list. Lighthouse stands out as the premier destination for fish and chips, boasting perfectly cooked cod and haddock in a light, crispy batter. The fresh and flavorful offerings, paired with excellent service, create an inviting dining experience in a beautifully renovated, airy space. While some suggest improvements in ambience due to noise from a nearby sports bar, many patrons praise the friendly staff and swift service. With great value, a variety of drinks, and the Lighthouse special sauce, this restaurant promises a delightful meal, making it a must-visit for both locals and travelers.

## **Lighthouse**

213-215 Wellingborough Road, Northampton, United Kingdom

**Opening Hours:** 

Made with menuweb.menu