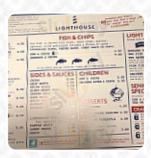

## Lighthouse Menu

https://menuweb.menu 213-215 Wellingborough Road, Northampton, United Kingdom +441604633355

A **comprehensive** menu of Lighthouse from Northampton covering all 20 courses and drinks can be found here on the food list. Lighthouse stands out as the premier destination for fish and chips, boasting perfectly cooked cod and haddock in a light, crispy batter. The fresh and flavorful offerings, paired with excellent service, create an inviting dining experience in a beautifully renovated, airy space. While some suggest improvements in ambience due to noise from a nearby sports bar, many patrons praise the friendly staff and swift service. With great value, a variety of drinks, and the Lighthouse special sauce, this restaurant promises a delightful meal, making it a must-visit for both locals and travelers.