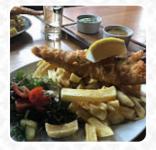

**FISH & CHIPS** 

**FISH AND CHIPS** 

**FISH CHIPS** 

Ingredients Used

**VEGETABLES** 

**ONION** 

**HADDOCK** 

**SEAFOOD** 