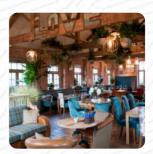

## Fuel Tank Engine Yard Menu

https://menuweb.menu NG32 1PA, Melton, United Kingdom +441476247059

On this webpage, you can find the **complete** menu of Fuel Tank Engine Yard from Melton. Currently, there are 20 menus and drinks available. The Fuel Tank at Engine Yard Shopping Village has undergone a recent refurbishment and now offers a variety of exciting dining options. The Fuel Tank Café is a family and dog-friendly spot serving on-trend light meals, snacks, cakes, and ice creams. Perfect for a pit-stop when visiting the Castle or enjoying the beautiful countryside. The Pizza and Burger Kitchen offers relaxed al fresco dining with live music on weekends, making it a great place to catch up with friends and family. The Fuel Tank Brasserie provides a luxury fine dining experience for special occasions and date nights, featuring seasonal, locally sourced dishes crafted with excellence.