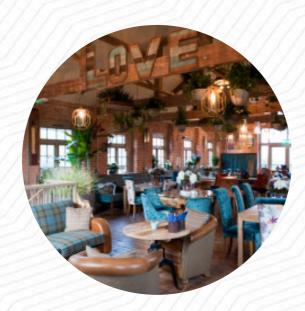

## Fuel Tank Engine Yard Menu

https://menuweb.menu NG32 1PA, Melton, United Kingdom +441476247059

On this webpage, you can find the **complete** menu of Fuel Tank Engine Yard from Melton. Currently, there are 20 menus and drinks available. The Fuel Tank at Engine Yard Shopping Village has undergone a recent refurbishment and now offers a variety of exciting dining options. The Fuel Tank Café is a family and dog-friendly spot serving on-trend light meals, snacks, cakes, and ice creams. Perfect for a pit-stop when visiting the Castle or enjoying the beautiful countryside. The Pizza and Burger Kitchen offers relaxed al fresco dining with live music on weekends, making it a great place to catch up with friends and family. The Fuel Tank Brasserie provides a luxury fine dining experience for special occasions and date nights, featuring seasonal, locally sourced dishes crafted with excellence.