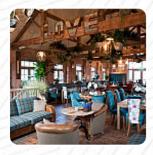

## Fuel Tank Engine Yard Menu

https://menuweb.menu NG32 1PA, Melton, United Kingdom +441476247059

On this webpage, you can find the **complete** menu of Fuel Tank Engine Yard from Melton. Currently, there are 20 menus and drinks available. The Fuel Tank at Engine Yard Shopping Village has undergone a recent refurbishment and now offers a variety of exciting dining options. The Fuel Tank Café is a family and dog-friendly spot serving on-trend light meals, snacks, cakes, and ice creams. Perfect for a pit-stop when visiting the Castle or enjoying the beautiful countryside. The Pizza and Burger Kitchen offers relaxed al fresco dining with live music on weekends, making it a great place to catch up with friends and family. The Fuel Tank Brasserie provides a luxury fine dining experience for special occasions and date nights, featuring seasonal, locally sourced dishes crafted with excellence.