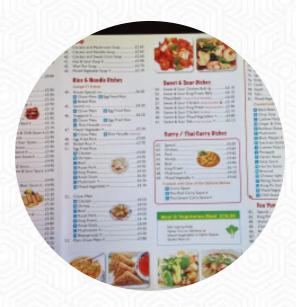

### The Lantern Menu

<u>https://menuweb.menu</u> 6 Brassey Parade, Brassey Av, Eastbourne, United Kingdom +441323505861 - http://www.china-inn.co.uk/

A complete <u>menu</u> of The Lantern from Eastbourne covering all **19** dishes and drinks can be found here on the card. New Chinese takeaway offers hit-and-miss dishes, with some lacking flavor and quality, while others impress with deliciousness and generous portions. Some disappointments include cold, dry ribs and underwhelming Szechuan pork. However, standout items like salt and chilli chicken and Chinese style pork shine. Customers report mixed experiences with delivery times and service, but the overall consensus leans towards returning for the scrumptious food and friendly staff. Despite some inconsistencies, this new restaurant seems to be winning over customers in Eastbourne with its fresh ingredients and great portions. Worth a try for those seeking a reliable Chinese takeaway option.