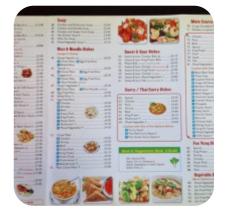

### The Lantern Menu

<u>https://menuweb.menu</u> 6 Brassey Parade, Brassey Av, Eastbourne, United Kingdom +441323505861 - http://www.china-inn.co.uk/

A complete <u>menu</u> of The Lantern from Eastbourne covering all **19** dishes and drinks can be found here on the card. New Chinese takeaway offers hit-and-miss dishes, with some lacking flavor and quality, while others impress with deliciousness and generous portions. Some disappointments include cold, dry ribs and underwhelming Szechuan pork. However, standout items like salt and chilli chicken and Chinese style pork shine. Customers report mixed experiences with delivery times and service, but the overall consensus leans towards returning for the scrumptious food and friendly staff. Despite some inconsistencies, this new restaurant seems to be winning over customers in Eastbourne with its fresh ingredients and great portions. Worth a try for those seeking a reliable Chinese takeaway option.