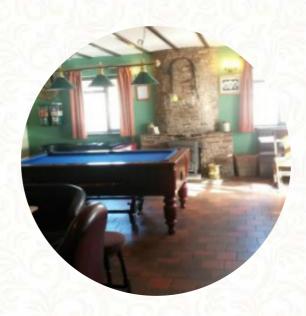

Here you can find the <u>menu</u> of The Inn On The Green in Shropshire. At the moment, there are 17 menus and drinks on the card. Expect a warm welcome from our team at this lively spot known for delicious pub classics like fish and chips, lasagna, grills, burgers, and more. Grab some friends and enjoy great food and drink in a lively atmosphere.