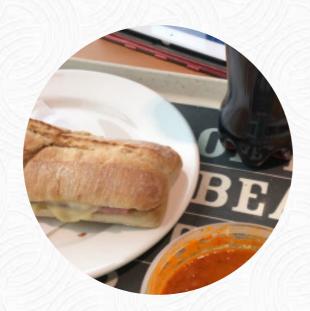

## Costa Coffee Menu

https://menuweb.menu
Terminal 3, Heathrow Airport, Hillingdon, United Kingdom
+442089909928 - http://www.costa.co.uk/

Here you can find the <u>menu</u> of Costa Coffee in Hillingdon. At the moment, there are 20 meals and drinks on the food list. Nestled in Terminal 3 at Heathrow, the Costa café offers a unique allure for travelers seeking comfort around the clock. While the warm ambiance and friendly staff evoke a welcoming spirit, recent visits reveal inconsistencies in service. Complaints include slow preparation times for complex drinks and a lack of cleanliness, with issues like debris, pests, and uninviting displays of food. Despite these concerns, guests appreciate the café's convenient late-night hours and well-crafted beverages, making it a valuable pit stop during long layovers. For those who appreciate a blend of modern and vintage decor, Costa remains a charming choice amidst the airport hustle.