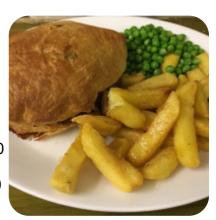

## The Freke Arms Menu

**Seafood** 

**CALAMARI** 

**Side Dishes** 

**SCAMPI** 

From The Grill

**ROAST PORK** 

Indian