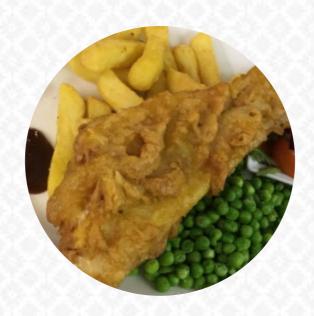

## The Freke Arms Menu

**Seafood** 

**CALAMARI** 

**Side Dishes** 

**SCAMPI** 

From The Grill

**ROAST PORK** 

Indian