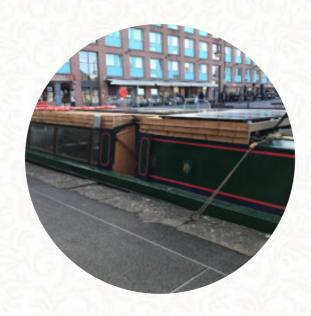

## Cafe On The Cut Menu

https://menuweb.menu
Barge Arm Mooring, Gloucester, United Kingdom
+447914172610,+447887798272 - http://www.cafeonthecut.co.uk

A comprehensive menu of Cafe On The Cut from Gloucester covering all 20 courses and drinks can be found here on the menu. Nestled in the picturesque docks of Gloucester, Café on the Cut is a delightful floating café that offers a warm, inviting atmosphere perfect for relaxation and socializing. Patrons rave about the fantastic coffee, freshly prepared meals, and scrumptious cakes, although some note that prices can be on the higher side. The café is dog-friendly and serves as an excellent spot for light bites, with standout dishes like Baba Ghanoush. Friendly service enhances the overall experience, making it a charming alternative to chain coffee shops. Visitors leave with a sense of community and a desire to return.

## Cafe On The Cut

Barge Arm Mooring, Gloucester, United Kingdom

**Opening Hours:** 

Monday 10:30-20:00 Thursday 10:30-20:00 Friday 10:30-20:00 Saturday 10:00-17:00 Sunday 10:00-17:00

Made with menuweb.menu