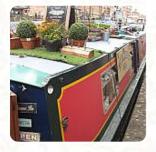

## Cafe On The Cut Menu

https://menuweb.menu
Barge Arm Mooring, Gloucester, United Kingdom
+447914172610,+447887798272 - http://www.cafeonthecut.co.uk

A comprehensive menu of Cafe On The Cut from Gloucester covering all 20 courses and drinks can be found here on the menu. Nestled in the picturesque docks of Gloucester, Café on the Cut is a delightful floating café that offers a warm, inviting atmosphere perfect for relaxation and socializing. Patrons rave about the fantastic coffee, freshly prepared meals, and scrumptious cakes, although some note that prices can be on the higher side. The café is dog-friendly and serves as an excellent spot for light bites, with standout dishes like Baba Ghanoush. Friendly service enhances the overall experience, making it a charming alternative to chain coffee shops. Visitors leave with a sense of community and a desire to return.

## Cafe On The Cut

Barge Arm Mooring, Gloucester, United Kingdom

**Opening Hours:** 

Monday 10:30-20:00 Thursday 10:30-20:00 Friday 10:30-20:00 Saturday 10:00-17:00 Sunday 10:00-17:00

Made with menuweb.menu