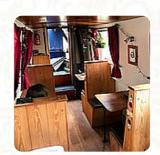

## Cafe On The Cut Menu

https://menuweb.menu
Barge Arm Mooring, Gloucester, United Kingdom
+447914172610,+447887798272 - http://www.cafeonthecut.co.uk

A comprehensive menu of Cafe On The Cut from Gloucester covering all 20 courses and drinks can be found here on the menu. Nestled in the picturesque docks of Gloucester, Café on the Cut is a delightful floating café that offers a warm, inviting atmosphere perfect for relaxation and socializing. Patrons rave about the fantastic coffee, freshly prepared meals, and scrumptious cakes, although some note that prices can be on the higher side. The café is dog-friendly and serves as an excellent spot for light bites, with standout dishes like Baba Ghanoush. Friendly service enhances the overall experience, making it a charming alternative to chain coffee shops. Visitors leave with a sense of community and a desire to return.

## Cafe On The Cut

Barge Arm Mooring, Gloucester, United Kingdom

**Opening Hours:** 

Monday 10:30-20:00 Thursday 10:30-20:00 Friday 10:30-20:00 Saturday 10:00-17:00 Sunday 10:00-17:00

Made with menuweb.menu