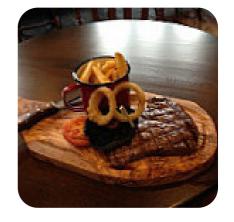

o all ages and tastes. Additionally, they feature a wide variety of premium spirits, wines, and cocktails. To complement their drinks, the Bloomfield Brewhouse offers a fantastic barbecue menu along with pub classics.

## Bloomfield Brewhouse Barbecue Men



**Main Courses** 

**LASAGNA** 

From The Grill

**MIXED GRILL** 

Beer

**COORS LIGHT** 

**Hot Drinks** 

**TEA** 

**Bread** 

**GARLIC BREAD** 

**Restaurant Category** 

**BAR** 

**Drinks** 

**DRINKS** 

**BEER** 

**Soft Drinks** 

**DIET COKE** 

COKE

Ingredients Used

**GARLIC** 

**BEEF** 

These Types Of Dishes Are Being Served



BREAD PIZZA BURGER

**SALAD** 

**TUNA STEAK** 

**ROAST BEEF** 

SIRLOIN STEAK

**FISH** 

## **Bloomfield Brewhouse Barbecue**

47 Ansdell Road, Blackpool, United Kingdom

**Opening Hours:** 



Made with menuweb.menu