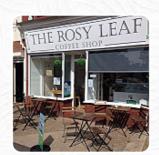

## The Rosy Leaf Menu

https://menuweb.menu 27 Seaside Road, East Riding of Yorkshire, United Kingdom +447955267255,+447539002671

Here you can find the <u>menu</u> of The Rosy Leaf in East Riding of Yorkshire. At the moment, there are 19 meals and drinks on the food list. The Rosy Leaf in Withernsea is praised for being a top cafe in town, with friendly staff and good quality food. Despite limited menu options, the coffee is decent and the atmosphere welcoming. The cafe is especially popular for its fresh savory dishes made to order. The establishment also accommodates gluten-free options and maintains a high standard of cleanliness. Customers appreciate the small but cozy setting, homemade cakes, and lovely staff. Overall, The Rosy Leaf is highly recommended for a satisfying experience whether you're a local or just passing through the area.

## The Rosy Leaf

27 Seaside Road, East Riding of Yorkshire, United Kingdom

**Opening Hours:** 

Made with menuweb.menu