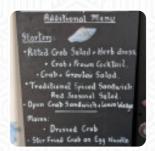

These Types Of Dishes Are Being Served

**SALAD** 

SOUP

**ROAST BEEF** 

**MEAT** 

**BREAD** 

Ingredients Used

**SEAFOOD** 