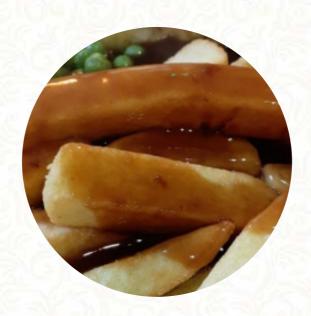

## Lodge Menu

https://menuweb.menu
144 Cheetham Hill Road, Tameside, United Kingdom
+441613049870 - https://www.facebook.com/pages/LodgeDukinfield/485853618238545









A **complete** menu of Lodge from Tameside covering all 21 meals and drinks can be found here on the menu. The Lodge offers a generous, delicious lunch experience with prompt, friendly service. However, some customers have noted issues with mediocre food quality, such as salty mash and tasteless beef. Despite this, the restaurant is praised for its warm welcome and excellent pies. The atmosphere is described as clean, modern, and family-friendly, with a menu that includes traditional pub grub of restaurant standard. The Sunday roast is especially recommended for its fresh, flavorful components. The only downside see