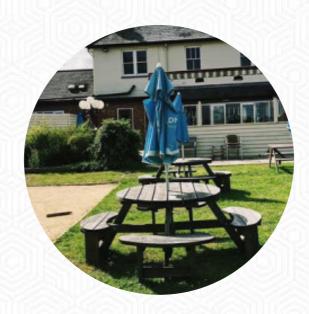

## The Railway Menu

https://menuweb.menu Westerfield Road, Suffolk Coastal, United Kingdom (+44)1473252337 - http://www.therailwaywesterfield.co.uk

Here you can find the menu of The Railway in Suffolk Coastal. At the moment, there are 20 meals and drinks on the food list. The restaurant received mixed reviews, with some customers expressing disappointment in the quality of the food and service, while others praised the atmosphere, food, and excellent service. Overall, the restaurant seems to have potential but lacks consistency in delivering a satisfying dining experience. Some diners appreciated the festive ambiance and delicious options, while others were let down by overcooked dishes and subpar service. The venue may benefit from improvements in food quality and staff attentiveness to enhance the overall dining experience.

## The Railway

Westerfield Road, Suffolk Coastal, United Kingdom **Opening Hours:** 

Monday 11:00 -22:30 Tuesday 11:00 -23:00 Wednesday 11:00 -23:00 Thursday 11:00 -23:00 Friday 11:00 -23:00 Saturday 11:00 -23:00 Sunday 11:30 -20:30