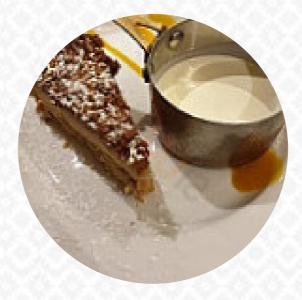

## The Gate Inn Sutton Cum Lound Menu

**POTATO CHIPS** 

**Dessert** 

**CHEESECAKE** 

**Restaurant Category** 

**BAR** 

**Steaks** 

**RIB EYE STEAK** 