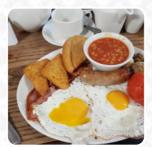

## The White Horse Inn Menu

Salads

**SIDE SALAD** 

Entrées

**NUGGETS** 

**Fish Dishes** 

**FISH AND CHIPS** 

Seafood