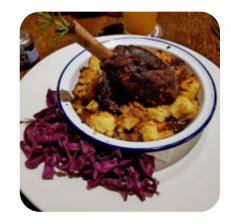

These Types Of Dishes Are Being Served

**TURKEY** 

LAMB

**MEAT** 

**DESSERTS** 

**FISH** 