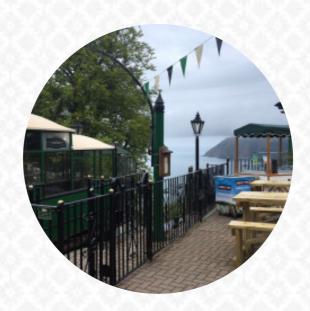

## **Cliff Top Cafe Menu**

https://menuweb.menu Lee Rd, North Devon, United Kingdom +441598753769,+441598753366 - https://www.cliffrailwaylynton.co.uk/about-the-railway/cliff-top-cafe/

A **comprehensive** menu of Cliff Top Cafe from North Devon covering all 20 courses and drinks can be found here on the menu. Perched high on the cliff top above the Lynton Lynmouth Cliff Railway, our Grade I listed building offers spectacular views of Lynmouth Bay. Enjoy a variety of refreshments, including cream tea, freshly prepared sandwiches, homemade cakes, light lunches, and vegetarian options. We also serve drinks and freshly ground coffee. You can find us using postcode EX35 6HW.