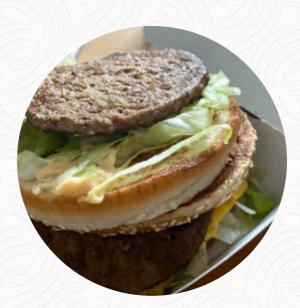

### These Types Of Dishes Are Being Served

CHICKEN

Burger CHEESEBURGER DOUBLE CHEESE BURGER