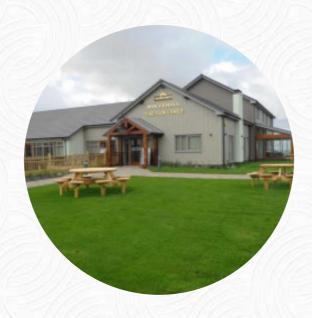

On this site, you can find the **complete <u>menu</u> of The Sun Verge** from Denbighshire. Currently, there are **16** courses and drinks available. Welcome to The Sun Verge, a warm and friendly pub located on the seafront in Rhyl, a popular leisure destination. Our pub and carvery is just a short walk from the beach, making it the perfect spot to relax after a day by the sea. Enjoy a delicious carvery with a selection of roasts and all the trimmings, or choose from our menu of hearty classics and sweet desserts. Kids will love our indoor and outdoor play areas. Come enjoy the view and great food at The Sun Verge!

## The Sun Verge

East Parade, Denbighshire, United Kingdom

**Opening Hours:** 

Sunday 11:00-23:00 Monday 11:00-23:00 Tuesday 11:00-23:00 Wednesday 11:00-23:00 Thursday 11:00-23:00 Friday 11:00-23:00 Saturday 11:00-23:00