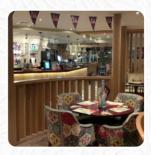

On this site, you can find the **complete <u>menu</u> of The Sun Verge** from Denbighshire. Currently, there are **16** courses and drinks available. Welcome to The Sun Verge, a warm and friendly pub located on the seafront in Rhyl, a popular leisure destination. Our pub and carvery is just a short walk from the beach, making it the perfect spot to relax after a day by the sea. Enjoy a delicious carvery with a selection of roasts and all the trimmings, or choose from our menu of hearty classics and sweet desserts. Kids will love our indoor and outdoor play areas. Come enjoy the view and great food at The Sun Verge!