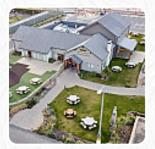

On this site, you can find the **complete <u>menu</u> of The Sun Verge** from Denbighshire. Currently, there are **16** courses and drinks available. Welcome to The Sun Verge, a warm and friendly pub located on the seafront in Rhyl, a popular leisure destination. Our pub and carvery is just a short walk from the beach, making it the perfect spot to relax after a day by the sea. Enjoy a delicious carvery with a selection of roasts and all the trimmings, or choose from our menu of hearty classics and sweet desserts. Kids will love our indoor and outdoor play areas. Come enjoy the view and great food at The Sun Verge!

## The Sun Verge

East Parade, Denbighshire, United Kingdom

**Opening Hours:** 

Sunday 11:00-23:00 Monday 11:00-23:00 Tuesday 11:00-23:00 Wednesday 11:00-23:00 Thursday 11:00-23:00 Friday 11:00-23:00 Saturday 11:00-23:00