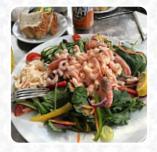

## The Beach Shack Menu

https://menuweb.menu
Steephill Cove, Isle of Wight, United Kingdom
+441983854507 - http://www.thebeachshack-steephillcove.co.uk

Here you can find the menu of The Beach Shack in Isle of Wight. At the moment, there are 19 menus and drinks on the food list. Located in the stunning setting of Steep Hill Cove, the Beach Shack offers a mixed bag of experiences. While some were disappointed by the high prices and lackluster food presentation, others found the crab salads and sandwiches to be fresh and delicious. The service received mixed reviews, with some mentioning the prompt and friendly staff, while others were put off by the disinterested attitude of some employees. Overall, the Beach Shack seems to rely heavily on its picturesque location and varied menu offerings to attract visitors. It's a hit or miss for some, but for those who enjoy fresh seafood and beachfront dining, it may be worth a visit.