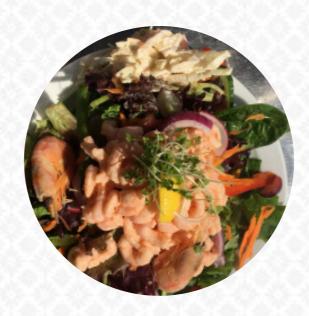

## The Beach Shack Menu

https://menuweb.menu
Steephill Cove, Isle of Wight, United Kingdom
+441983854507 - http://www.thebeachshack-steephillcove.co.uk

Here you can find the menu of The Beach Shack in Isle of Wight. At the moment, there are 19 menus and drinks on the food list. Located in the stunning setting of Steep Hill Cove, the Beach Shack offers a mixed bag of experiences. While some were disappointed by the high prices and lackluster food presentation, others found the crab salads and sandwiches to be fresh and delicious. The service received mixed reviews, with some mentioning the prompt and friendly staff, while others were put off by the disinterested attitude of some employees. Overall, the Beach Shack seems to rely heavily on its picturesque location and varied menu offerings to attract visitors. It's a hit or miss for some, but for those who enjoy fresh seafood and beachfront dining, it may be worth a visit.