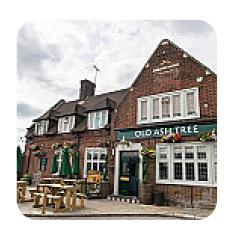

## Old Ash Tree Menu

https://menuweb.menu 136 Rainham Road, Medway, United Kingdom +441634850766 - https://www.oldashtreechatham.co.uk/index

A **complete** menu of Old Ash Tree from Medway covering all **20** menus and drinks can be found here on the menu. The Old Ash Tree is a vibrant pub located in the heart of Chatham. We take pride in being a part of the community and offer a welcoming environment for gathering with family and friends over drinks. Enjoy watching live sports while indulging in our delicious pub classics and a wide selection of drinks. Join us for a memorable experience filled with great atmosphere and fantastic value for money. We always have something exciting happening at Old Ash Tree, making it your home away from home.

## Old Ash Tree

136 Rainham Road, Medway, United Kingdom