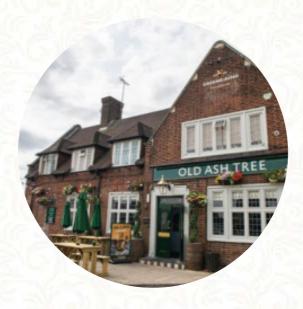

## Old Ash Tree Menu

https://menuweb.menu 136 Rainham Road, Medway, United Kingdom +441634850766 - https://www.oldashtreechatham.co.uk/index

A **complete** menu of Old Ash Tree from Medway covering all **20** menus and drinks can be found here on the menu. The Old Ash Tree is a vibrant pub located in the heart of Chatham. We take pride in being a part of the community and offer a welcoming environment for gathering with family and friends over drinks. Enjoy watching live sports while indulging in our delicious pub classics and a wide selection of drinks. Join us for a memorable experience filled with great atmosphere and fantastic value for money. We always have something exciting happening at Old Ash Tree, making it your home away from home.

## Old Ash Tree

136 Rainham Road, Medway, United Kingdom