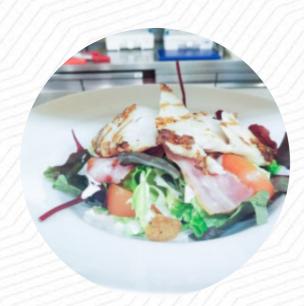

#### Salads

**CAESAR SALAD** 

# These Types Of Dishes Are Being Served

FISH
TUNA STEAK
CHICKEN

MEAT SALAD