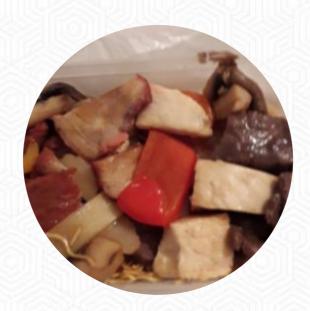

## Pagoda Menu

https://menuweb.menu 249 Northdown Road, Thanet, United Kingdom +441843226888

Here you can find the menu of Pagoda in Thanet. At the moment, there are 20 meals and drinks on the food list. Pagoda is a popular Chinese takeaway spot in Thanet offering a range of dishes. While some patrons have experienced disappointing meals with tough ribs and generic flavors, others rave about the delicious and tasty food, especially the Sweet Chilli Chicken. The restaurant has been a consistent favorite for many, offering excellent value and quality meals. However, recent changes in ownership have left some customers dissatisfied with the altered flavors. Overall, Pagoda's mixed reviews suggest that while inconsistency may exist, loyal customers continue to enjoy their meals, making it a top choice in the area for many.