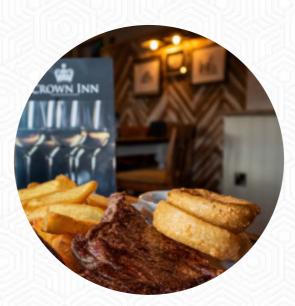

#### The Crown Inn Menu

<u>https://menuweb.menu</u> Withybed Lane, Withybed Green, Bromsgrove, United Kingdom +441214452300 - https://thecrowninnalvechurch.co.uk/

Here you can find the <u>menu</u> of The Crown Inn in Bromsgrove. At the moment, there are **20** meals and drinks on the food list. The Crown Inn is a newly refurbished country pub located in a picturesque setting surrounded by rolling countryside and next to the Worcester and Birmingham canal. Guests can relax in our beer garden or extensive rear patio. With easy access to train and road networks, only a 10-minute walk away from the charming village of Alvechurch, The Crown Inn is the perfect place for any occasion. We offer a great selection of ales, lagers, and wines to accompany a wide variety of delicious menus, including Vegan and Vegetarian options, specials, children's meals, and now adding Sunday Lunch.

#### Sandwiches

STEAK SANDWICH

#### These Types Of Dishes Are Being Served

BURGER BREAD PANINI FISH CHICKEN TUNA STEAK TOSTADAS