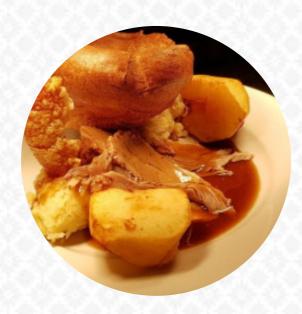

# These Types Of Dishes Are Being Served

**CHICKEN** 

**ICE CREAM** 

**BURGER** 

**PANINI** 

**ROAST BEEF** 