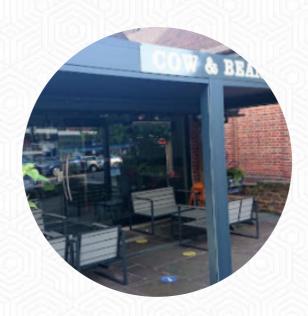

#### Cow Bean Menu

https://menuweb.menu 31 Station Square, BROMLEY, United Kingdom +441689826845,+447957284139 - http://cow-bean.edan.io/

On this webpage, you can find the **complete** menu of Cow Bean from BROMLEY. Currently, there are **18** meals and drinks available. The food and coffee offered at this place are top-notch, located in a convenient location. However, they do not accept card purchases or contactless Apple Pay transactions below £5, making it inconvenient for some customers. In contrast, Coffee X across the street does accept low-value card payments, providing a more convenient option for customers.

## **Cow Bean**

31 Station Square, BROMLEY, United Kingdom

**Opening Hours:** 

Friday 07:00-22:00 Saturday 08:00-22:00 Sunday 08:00-16:00 Monday 07:00-17:00 Tuesday 07:00-17:00 Wednesday 07:00-22:00

Made with menuweb.menu