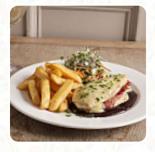

# These Types Of Dishes Are Being Served

**TUNA STEAK** 

**TURKEY** 

**MEAT** 

**SALAD** 

**BURGER** 