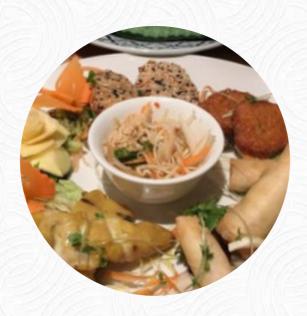

## Nipa Thai Menu

https://menuweb.menu 21 Sheep Street, Rugby, United Kingdom +441283329303,+441788569525 - http://www.nipathai.com

A complete menu of Nipa Thai from Rugby covering all 20 courses and drinks can be found here on the card. Rama Thai, formerly Nipa, received mixed reviews, with complaints about disorganized service and subpar food. Despite some patrons experiencing long wait times and incorrect orders, others praised the delicious Thai cuisine and pleasant atmosphere. While some felt their experience fell short, others were impressed by the prompt service and excellent value for money. Overall, Rama Thai in Rugby offers a diverse menu with tasty dishes and a great ambiance, making it worth a visit for those seeking authentic Thai cuisine.