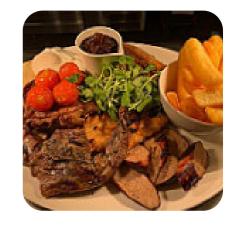

## Beefeater Norman Jepson Menu

Entrées

**ONION RINGS** 

**Drinks** 

**DRINKS** 

From The Grill

**MIXED GRILL** 

12" Oven-Baked Pizza