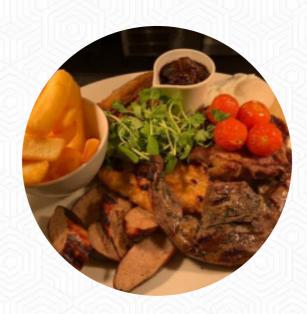

## Beefeater Norman Jepson Menu

Entrées

**ONION RINGS** 

**Drinks** 

**DRINKS** 

From The Grill

**MIXED GRILL** 

12" Oven-Baked Pizza