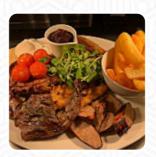

## Beefeater Norman Jepson Menu

Entrées

**ONION RINGS** 

**Drinks** 

**DRINKS** 

From The Grill

**MIXED GRILL** 

12" Oven-Baked Pizza