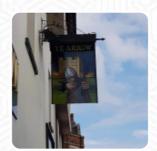

### Ye Arrow Menu

https://menuweb.menu
Boley Hill, Medway, United Kingdom
+441634842709 - https://www.familyinns.co.uk/ye-arrow/

Here you can find the menu of Ye Arrow in Medway. At the moment, there are 17 menus and drinks on the card. Ye Arrow offers a mixed experience, with some nights lively and full of live music, while others fall quiet. Service can be hit or miss, with long waits. However, the food is described as delicious and fresh, with generous portions. The pub's location overlooking the castle and cathedral is a highlight, and the staff are friendly and accommodating. Overall, Ye Arrow is a pleasant spot to enjoy drinks and meals with friends and family, especially in the charming beer garden.