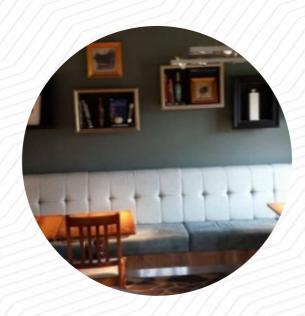

On this website, you can find the **complete** menu of Mary Dillwyn from Swansea. Currently, there are 20 dishes and drinks up for grabs. The Mary Dillwyn offers a warm welcome and excellent service, but falls short in portion sizes and value for money according to recent reviews. Multiple diners were disappointed with the size and quality of their meals, feeling that the prices were too high for what they received. However, others praised the accommodating staff, child-friendly atmosphere, and delicious food. A standout was the service provided for a special celebration, where staff went above and beyond to ensure a memorable experience. While some had positive experiences with the food and service overall, others left feeling unsatisfied with their meal.