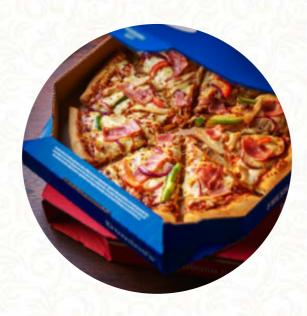

## Domino's Pizza Menu

https://menuweb.menu

Unit 2 Dock Road Mount Kenneth Place, Limerick, Ireland 31411100 - https://www.dominos.ie/pizza-near-me/limerick/unit-5-mount-kennett-place? source=gmb&utm\_medium=yext&y\_source=1\_MTlxMzc3NzctNzE1LWxvY2F0aW9uLndlYnNpdGL









A **complete** menu of **Domino's Pizza** from Limerick covering all **20** menus and drinks can be found here on the card. The <u>pizza</u> at this restaurant has been described as nice, with friendly staff. However, some customers found the menu to be difficult to understand. Others complained about rude staff members or incorrect orders. In contrast, many customers praised the quick delivery time and tasty pizzas, with some noting great offers for regular customers. The variety of pizza options, including vegan