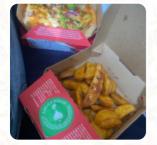

## Domino's Pizza Menu

https://menuweb.menu

Unit 2 Dock Road Mount Kenneth Place, Limerick, Ireland 31411100 - https://www.dominos.ie/pizza-near-me/limerick/unit-5-mount-kennett-place? source=gmb&utm\_medium=yext&y\_source=1\_MTlxMzc3NzctNzE1LWxvY2F0aW9uLndlYnNpdGL









A **complete** menu of **Domino's Pizza** from Limerick covering all **20** menus and drinks can be found here on the card. The <u>pizza</u> at this restaurant has been described as nice, with friendly staff. However, some customers found the menu to be difficult to understand. Others complained about rude staff members or incorrect orders. In contrast, many customers praised the quick delivery time and tasty pizzas, with some noting great offers for regular customers. The variety of pizza options, including vegan choices, was appreciated. While parking was sometimes a challenge, the overall atmosphere was welcoming and the food consistently fresh. The prices were reasonable, especially with early dining deals. This restaurant seems to have its ups and downs, but many customers enj