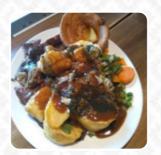

# These Types Of Dishes Are Being Served

**TOSTADAS** 

**MEAT** 

**TURKEY** 

**LAMB** 

**ICE CREAM** 

## Ingredients Used

CHEESE BISCUIT VEGETABLES

**CARROTS** 

**BACON** 

**POTATOES** 

**BEEF** 

**PORK MEAT** 

**SALMON** 