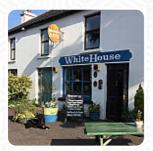

# The White House Gallery Menu

https://menuweb.menu Sheep's Head Road, Kilcrohane, Ireland +353852725548,+3532767047 - http://www.whitehousecafe.ie/

A complete menu of The White House Gallery from Kilcrohane covering all 21 dishes and drinks can be found here on the menu. This beautiful remote café is located in Knockroe along the southwest coast on 'The Wild Atlantic Way,' just one mile west of the village of Kilcrohane in West Cork. Situated amongst the walks and trails of the 'Sheep's Head Peninsula,' visitors can enjoy a variety of fresh, locally grown food for lunch. Additionally, they can savor real coffee or a selection of teas with a slice of cake in the relaxing atmosphere of the former white house bar or take in the splendid blooms in the café garden.

# The White House Gallery

Sheep's Head Road, Kilcrohane, Ireland

**Opening Hours:** 