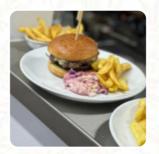

# These Types Of Dishes Are Being Served

**SOUP** 

**FISH** 

**SALAD** 

**MUSSELS** 

**BURGER** 