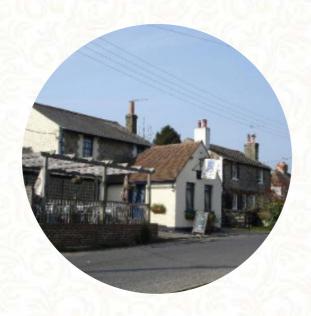

## **Blue Anchor Pub Menu**

https://menuweb.menu
Bridge Road, Ashford, United Kingdom
+441303812223

Here you can find the menu of Blue Anchor Pub in Ashford. At the moment, there are 17 meals and drinks on the menu. The Blue Anchor pub received positive feedback for its delicious food and friendly staff. While some reviewers highlighted the loud atmosphere, most praised the warm welcome and good value for money. The traditional Kentish feel and lovely garden added to the charm of the place. With excellent service and tasty meals, this pub is recommended for a pleasant dining experience in Ashford. Whether it's a relaxing afternoon or a special treat, the Blue Anchor offers a cozy setting and exceptional food, making it a hidden gem worth visiting in Kent.

## **Blue Anchor Pub**

Bridge Road, Ashford, United Kingdom

**Opening Hours:** 

Monday 15:00-21:00 Tuesday 12:00-23:00 Wednesday 12:00-23:00 Thursday 12:00-23:00 Friday 12:00-23:00 Saturday 12:00-23:00 Sunday 12:00-23:00