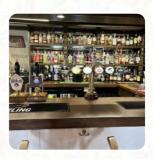

## **Blue Anchor Pub Menu**

https://menuweb.menu
Bridge Road, Ashford, United Kingdom
+441303812223









Here you can find the menu of Blue Anchor Pub in Ashford. At the moment, there are 17 meals and drinks on the menu. The Blue Anchor pub received positive feedback for its delicious food and friendly staff. While some reviewers highlighted the loud atmosphere, most praised the warm welcome and good value for money. The traditional Kentish feel and lovely garden added to the charm of the place. With excellent service and tasty meals, this pub is recommended for a pleasant dining experience in Ashford. Whether it's a relaxing afternoon or a special treat, the Blue Anchor offers a cozy setting and exceptional food, making it a hidden gem worth visiting in Kent.

# **Blue Anchor Pub Menu**



#### **Fish Dishes**

**FISH AND CHIPS** 

#### **Fish**

**SMOKED SALMON** 

#### **French**

**FREN