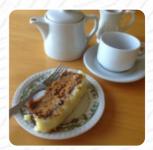

# These Types Of Dishes Are Being Served

**TOSTADAS** 

**PANINI** 

**SALAD** 

**BURGER** 