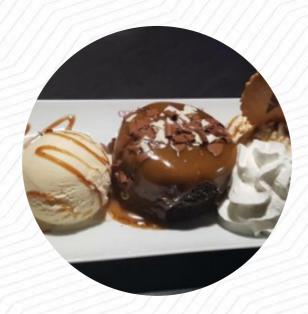

## Cookies Cream Menu

https://menuweb.menu
The Galaxy Centre, Luton, United Kingdom
+441582487716 - http://www.cookiesandcream.net

Here you can find the <u>menu</u> of Cookies Cream in Luton. At the moment, there are 20 dishes and drinks on the card. The restaurant offers free toppings with ice cream, but poor hygiene practices were observed. The atmosphere was lacking, service was disappointing, and staff were rude. Orders were delayed and management was uncooperative. Despite some hits and misses, the food is generally delicious when available. Pricing is reasonable with great dessert options for families. The coffee and shakes received high ratings, though they were on the sweeter side. With excellent service, friendly staff, and high-quality desserts, the restaurant provides a fantastic dining experience. Recommended dishes include Brownie Sundae, Waffles, Cookie Dough, Bueno Waffle, and Brownie Temptation Cake.

#### **Dessert**

STICKY TOFFEE PUDDING BROWNIE

**MILKSHAKES** 

**CREPES** 

**CHEESECAKE** 

**WAFFLE** 

**COOKIES** 

**APPLE CRUMBLE** 