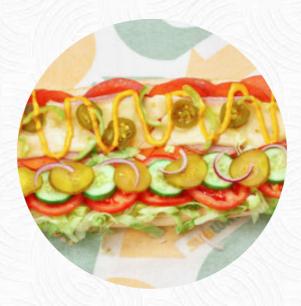

## **Subway Menu**

https://menuweb.menu Brunel Arcade, Reading, United Kingdom

+441183273456,+441189568103,+441189568106 - https://restaurants.subway.com/united-kingdom/en/reading/unit-4-brunel-arcade

The place from Reading offers 17 different dishes and drinks on the menu at an average price of £4. Your local Subway store, located at Unit 4 in Brunel Arcade, offers a vast selection of over 38 million different sub, salad, or wrap possibilities. Choose from freshly baked bread made with British flour and fill it with your desired combination of cheese, meat, veggies, and signature sauces. Toast it to perfection and enjoy a protein-packed and veggie-filled meal tailored to your cravings. Go meaty, plant-based, crunchy, spicy, saucy, or all out - the choice is yours.