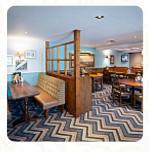

Here you can find the <u>menu</u> of The Dapple Grey in East Staffordshire. At the moment, there are **18** dishes and drinks on the menu. The Dapple Grey received mixed reviews, with some customers disappointed in the quality of food and service, while others praised the attentive staff and family-friendly atmosphere. Despite complaints of pricey and lackluster meals, positive comments highlighted the clean venue, prompt service, and accommodating approach to food allergies. Customers appreciated the variety on the menu and the efforts made to cater to children. Overall, while some diners may have had less than stellar experiences, others found the Dapple Grey to be a welcoming and enjoyable spot for a meal, particularly after a day at nearby attractions like Alton Towers.