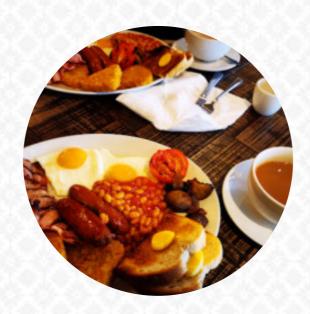

Here you can find the <u>menu</u> of Rose Crown in Nottingham. At the moment, there are 18 meals and drinks on the card. The Rose and Crown restaurant offers a mix of food experiences, with some diners finding the mixed grill and pub food underwhelming and overpriced, while others praise the traditional Sunday roast and buffet options. The staff is friendly and accommodating, providing great service for special occasions like birthday parties. The atmosphere is described as lively and welcoming, with excellent drink service and massive portions of tasty meals on offer. Overall, visitors can expect a warm welcome and good food in a clean, spacious environment, with a few minor inconveniences such as slow drink service and parking fees.