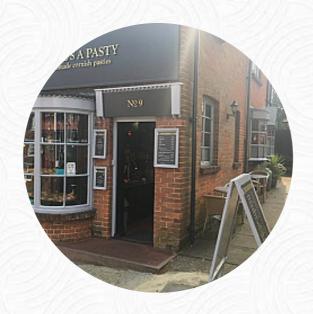

## Mines A Pasty Menu

https://menuweb.menu
9 High St, New Forest, United Kingdom
+441590673757 - https://mines-a-pasty-ltd.business.site/?
utm\_source=gmb&utm\_medium=referral

On this site, you can find the **complete <u>menu</u> of Mines A Pasty** from New Forest. Currently, there are **17** menus and drinks available. Mines A Pasty has received mixed reviews from customers, ranging from complaints about rude and unwelcoming staff to praise for their delicious pasties and friendly service. Despite some negative experiences, many customers have commended the traditional pasties and variety of flavors available. The new owners have taken feedback into account and made improvements. The pastries are described as flavorful, generously filled, and perfectly baked. The friendly atmosphere and attentive staff have left a positive impression on many visitors. Overall, Mines A Pasty offers a wide selection of tasty pastries in a welcoming environment, with room for improvement in customer service.

# **Mines A Pasty**

9 High St, New Forest, United Kingdom

**Opening Hours:** 

Sunday 10:00-16:00 Monday 09:00-16:00 Tuesday 09:00-16:00 Wednesday 09:00-16:00 Thursday 09:00-16:00 Friday 09:00-16:00 Saturday 09:00-16:00