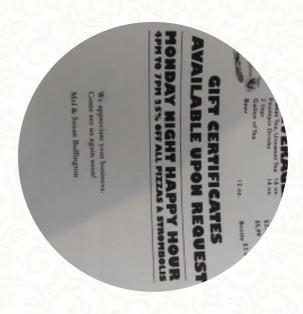

#### The Other Side Menu

https://menuweb.menu 300 W Main St, Manchester I-31816-1655, United States +17068460200 - https://www.facebook.com/The-Other-Side-31816-1851934935110719/









# Kung Fu Steamer Menu



\$8.5

| Non Alcoholic Drinks  |       | Cold Beverages                    |       |
|-----------------------|-------|-----------------------------------|-------|
| ICED TEA              |       | LARGE ICED MILK TEA               | \$3.5 |
| Chicken               |       | Soup Noodles                      |       |
| CHICKEN WINGS         | \$4.5 | CLEAR BROTH BEEF NOODLE SOUP      | \$8.5 |
| Appetizer             |       | <b>B</b> 1 11                     |       |
| GARLIC SHRIMP         |       | Popular Items                     |       |
| CARLIC STIRIM         |