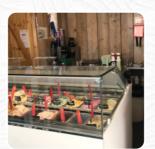

### Moelfre Ice Cream Parlour Menu

https://menuweb.menu Caban Laura, Isle of Anglesey, United Kingdom +441248410822 - http://www.facebook.com/Moelfreicecream

Here you can find the <u>menu</u> of Moelfre Ice Cream Parlour in Isle of Anglesey. At the moment, there are 18 courses and drinks on the food list. Situated in a small car park, this restaurant offers a wide variety of tasty ice cream flavors made on premises. While the server efficiency and availability of flavors could be improved, the smooth texture and unique options make it a must-visit spot for ice cream lovers. Enjoy your treat outdoors with a lovely bay view, and don't miss out on flavors like Turkish Delight, Jelly Baby, and Oreo. Despite some service issues, the delicious ice cream keeps customers coming back for more. Perfect for a post-coastal walk stop, this place offers excellent Covid protections and top-notch frozen treats.

# These Types Of Dishes **Are Being Served**

**ICE CREAM** 