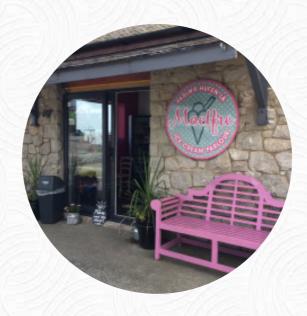

### Moelfre Ice Cream Parlour Menu

https://menuweb.menu Caban Laura, Isle of Anglesey, United Kingdom +441248410822 - http://www.facebook.com/Moelfreicecream

Here you can find the <u>menu</u> of Moelfre Ice Cream Parlour in Isle of Anglesey. At the moment, there are 18 courses and drinks on the food list. Situated in a small car park, this restaurant offers a wide variety of tasty ice cream flavors made on premises. While the server efficiency and availability of flavors could be improved, the smooth texture and unique options make it a must-visit spot for ice cream lovers. Enjoy your treat outdoors with a lovely bay view, and don't miss out on flavors like Turkish Delight, Jelly Baby, and Oreo. Despite some service issues, the delicious ice cream keeps customers coming back for more. Perfect for a post-coastal walk stop, this place offers excellent Covid protections and top-notch frozen treats.

## **Moelfre Ice Cream Parlour**

Caban Laura, Isle of Anglesey, **United Kingdom** 

**Opening Hours:** 

Sunday 11:00-18:00 Monday 11:00-18:00 Tuesday 11:00-18:00 Wednesday 11:00-18:00 Thursday 11:00-18:00 Friday 11:00-18:00 Saturday 11:00-18:00